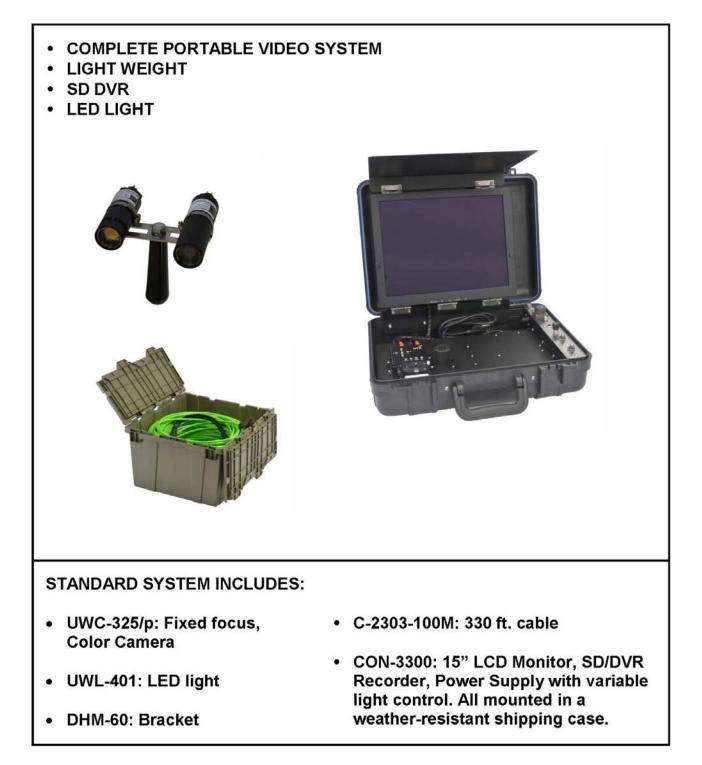

639 Manhattan Blvd. Harvey, LA 70058 USA TEL: (504) 362-8124 FAX: (504) 362-3600 <u>www.aquaairind.com</u> EMAIL sales@aquaairind.com

## **UWS-3310 COMPLETE PORTABLE COLOR VIDEO SYSTEM**



## MODEL UWS-3310 COMPLETE UNDERWATER VIDEO SYSTEM TECHNICAL SPECIFICATIONS

| CAMERA:      | MODEL UWC-325/p