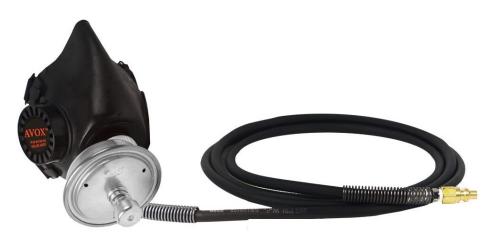

## **AVOX 803600 Single Hose Inhalator**

The Avox Series 803600 Single Hose Inhalator is designed for dry atmosphere decompression in a recompression chamber and other applications where it is desirable to breathe mixtures other than ambient and is not critical if the exhaled gas is vented directly to the chamber atmosphere. This mask is used for surface decompression of persons in a recompression chamber.

The demand regulator assembly provides breathing gas on demand (inhalation). The regulator is designed to operate with a constant inlet pressure of 65 - 125 psi over chamber pressure. Under normal conditions, the regulator will provide adequate flow rates at acceptable breathing resistance. The demand regulator can be adjusted to free-flow by turning the control knob clockwise until desired free flow is achieved.

## Features

- Optional first stage pressure reducer maintains a constant inlet pressure to the demand regulator above chamber pressure
- Exhalation is vented directly to ambient atmosphere through a mask check valve