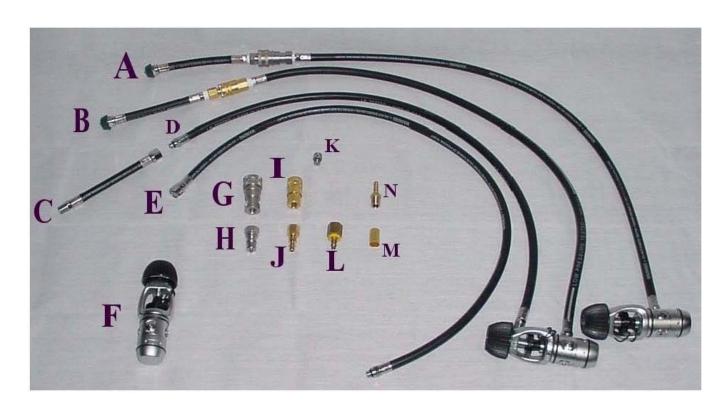

## **Bailout Whips & Spares**

| Letter | Part No.        | Description                                                                                    |
|--------|-----------------|------------------------------------------------------------------------------------------------|
| A      | BW-SS-A         | 42" bailout whip w/ Stainless steel quick disconnect                                           |
| В      | BW-B-A          | 42" bailout whip w/ Brass quick disconnect                                                     |
| C      | SLP-4MP-6FS-7"  | 7" Helmet end bailout whip, ¼" male Npt chrome plated barb fitting                             |
| D      | SLP-4MP-3MS-35" | 35" first stage end bailout whip, ¼" male Npt chrome plated barb fitting                       |
| Е      | 500-40          | 40" Scuba whip                                                                                 |
| F      | C1R-5000        | First stage regulator, Satin chrome                                                            |
| G      | P60-4-455       | Coupler, Female Socket Stainless steel 1/4" Npt female                                         |
| Н      | B60-4-455       | Quick coupler Male Nipple, Stainless steel 1/4" Npt female                                     |
| I      | B23N            | Quick Coupler, Female Socket Brass <sup>1</sup> / <sub>4</sub> " Npt female                    |
| J      | ВН3С            | Quick coupler Male Nipple, Brass ¼" Npt female                                                 |
| K      | 200-017         | First stage over-pressure relief valve                                                         |
| L      | 30282-4-4-B     | <sup>1</sup> / <sub>4</sub> " I.O. Hose barb x <sup>1</sup> / <sub>4</sub> " Npt female, Brass |
| M      | 7323            | Brass Female, ½" O.D. Hose                                                                     |
| N      | MPT4-4          | <sup>1</sup> / <sub>4</sub> " I.D. Hose barb x <sup>1</sup> / <sub>4</sub> " Npt female, Brass |