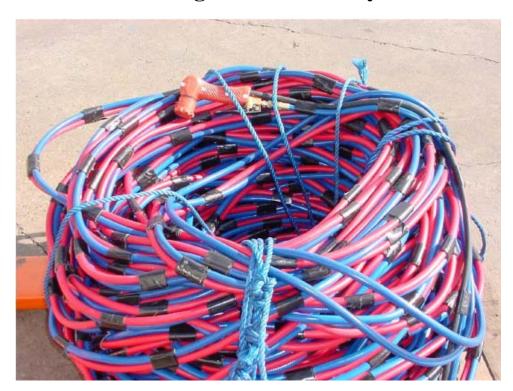

## **Burning Torch Assembly**

600 ft. Burning Lead shown with Broco cutting torch, BR22

| ASSEMBLY: | Consists of PVC-K1156-3/8" Hose, 2/0 Welding Cable          |
|-----------|-------------------------------------------------------------|
|           | Married Every 6" with 6 Wraps of 2" Duct Tape               |
| HOSE:     | Tube – Black PVC compound                                   |
|           | • Reinforcement – High tensile strength yarn                |
|           | • Cover - PVC                                               |
| CABLE:    | 2/0 Flexible Welding Cable                                  |
| TAPE:     | 2" Wide Laminated Polyethelene Cloth 45PSI Tensile Strength |
|           | 50 Oz. PSI Adhesion, 14 Mil Thickness                       |
| TORCH:    | AAI-CRAFTSWELD, ARCAIR, BROCO                               |