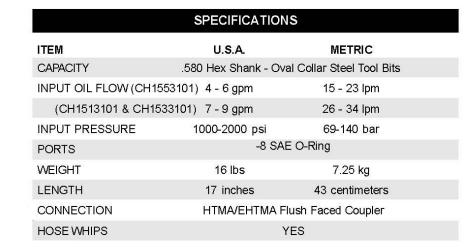

The CH15 is available in 5 gpm (19 lpm) and 8 gpm (30 lpm) models. Underwater models are also available.

The CH15 can be powered by the Stanley GT18 portable power unit or any hydraulic power supply capable of delivering 4-6 or 7-9 gpm (15-23 or 26-34 lpm) at 1000-2000 psi (69-140 bar).

The power supply should meet the requirements of the HTMA Type I or Type II tool circuits.

### ORDERING INFORMATION

| MODEL     | DESCRIPTION                                      |
|-----------|--------------------------------------------------|
| CH1513101 | Chipping Hammer, 7 - 9 gpm (26 - 34 lpm), CE     |
| CH1533101 | Chipping Hammer, 7 - 9 gpm (26 - 34 lpm), CE, UW |
| CH1553101 | Chipping Hammer, 4 - 6 gpm (15 - 23 lpm), CE     |