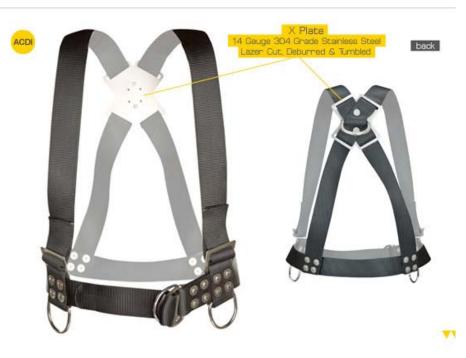

## DELUXE SAFETY HARNESS SH600

- Modern style and streamline harness
- No bailout backpack this is strictly a harness
- 2" nylon webbing made in the USA
- 18-8 stainless steel rivet construction
- Two 2" 304 grade stainless steel D-rings at waist
- Two 2" 304 grade stainless steel D-rings at closure
- X-Plate 14 gauge 304 grade stainless steel
- Adjustable length shoulders straps with two stainless steel adjusters