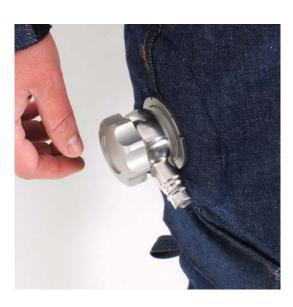

## **Denim Hotwater Suit REF #: DHWS**

Denim Hotwater Suit has been developed over the past 20 years. The suit is based around a unique heavy anodized aluminum water distribution valve, with its unique 360 degree stainless steel quick-connector. The water flows along an anti-kink rubber pipe profile, designed by, and unique to, Northern Diver.

The suit is supplied with a 1/4" inline double-barb plastic connector