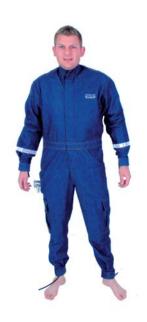

## **Denim Hotwater Suit REF #: DHWS**

Denim Hotwater Suit has been developed over the past 20 years. The suit is based around a unique heavy anodized aluminum water distribution valve, with its unique 360 degree stainless steel quick-connector. The water flows along an anti-kink rubber pipe profile, designed by, and unique to, Northern Diver.

The Pipes are held in place by a padded neoprene cover for comfort. All pipe runs are directed for comfort during those long bell runs.

The arms and legs can be trimmed to length and the pipe passed backwards through the ladder hole adjusters. There is the facility on the pipe, for the front chest and back neck, to take a hot water feed to the mask to heat the faceplate.