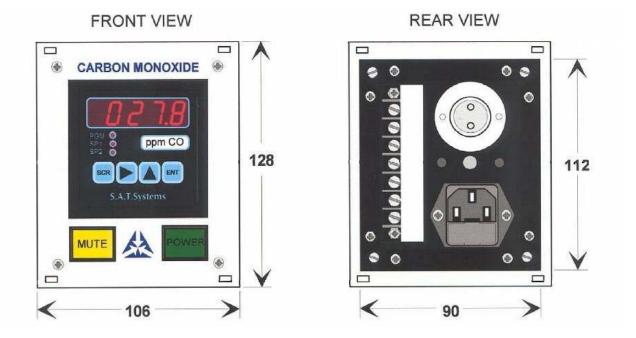

## DPM72 CO – Carbon Monoxide Analyzer Cont.

The DPM72 CO Carbon Monoxide analyzer is a self contained unit housed in a custom 3U x <sup>1</sup>/<sub>4</sub> rack width case that can also be panel mounted. This unit uses a high stability electro-chemical sensor with built in temperature compensation.

The display has high and low set points with audio visual alarm and mute circuit. Day to day calibration is carried out from the front panel. All the calibration and alarm parameters are retained in non volatile memory.