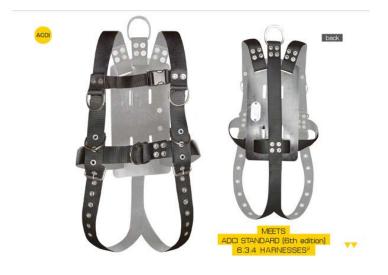

## FULL BODY HARNESS WITH ROLLER BUCKLES FB16510B

- Manufactured to meet the new ADCI 6.3.4 HARNESSES 2 standards.
- Full Body Harness with non-removeable leg straps
- Leg straps are adjustable length with 18-8 stainless stell roller buckles
- Built-in bailout backpack
- Adjustable chest strap
- Seven 2" 304 grade stainless steel D-rings
- Ready to add Clinch Straps for attachment of bailout tank
- 2" nylon webbing- Made in the USA
- 18-8 stainless steel rivet construction