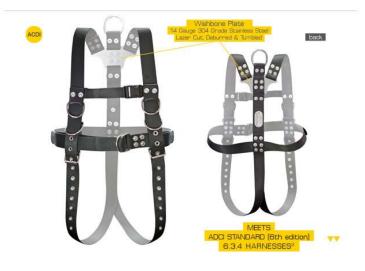

## FULL BODY WISHBONE HARNESS FB300B

- Manufactured to meet the new ADCI 6.3.4 HARNESSES 2 standards
- Full body Harness with non-removable straps
- Leg straps are adjustable length with 18-8 stainless steel roller buckles
- No bailout backpack- this is strickly a harness
- Wishbone Plate- 14 guage 304 grade stainless steel
- Adjustbale chest stap
- Seven 2" 304 grade stainless stell D-rings
- 2" nylon webbing-made in the USA
- 18-8 stainless steel rivet construction