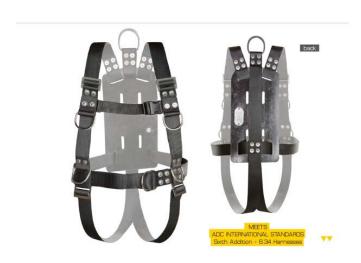

## FULL BODY HARNESS WITH SHOULDER ADJUSTERS FB16510A

| Part Number  | Size               | Description                                  |
|--------------|--------------------|----------------------------------------------|
| FB16510A-SM  | Small              |                                              |
| FB16510A-MD  | Medium             |                                              |
| FB16510A-LG  | Large              | Full Body Harness with<br>Shoulder Adjusters |
| FB16510A-XL  | Extra Large        |                                              |
| FB16510A-2XL | Double Extra Large |                                              |

- Manufactured to meet the new ADCI 6.3.4 HARNESSES 2 standards
- Full Body Harness with non-removable leg straps
- Leg straps are adjustable length with stainless adjusters
- Built-in bailout backpack
- Adjustable chest strap
- Adjustable length shoulder straps

- Ready to add Clinch Straps for attachment of bailout tank
- Seven 2" 304 grade stainless steel D-rings
- 2" nylon webbing made in the USA
- 18-8 stainless steel rivet construction
- 2" nylon webbing made in the USA