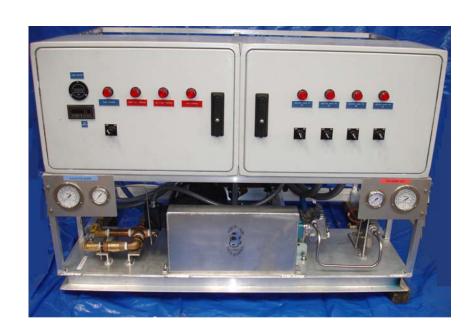

## AAI ELECTRIC HOT WATER UNIT FOR SAT (FULL) "HEAT WAVE" Part # AAI-PEHWS-9000

This heater unit is electrically powered and capable of heating seawater and freshwater with a flow of 12 GPM with an adjustable inlet water pressure from 0-15 psi. It has a single boiler heat exchanger.

A CAT pump is incorporated to boost the hot water supply to the diver at 450 PSI (31 Bars).

## **FEATURES:**

- Temperature range  $-72^{\circ}$  F to  $137^{\circ}$  F  $\pm 20^{\circ}$  F control (30°C to 66° C  $\pm 2^{\circ}$  C)
- Inline Water Filtration
- Electrical Isolation Control
- Earth Leakage trip System
- Low Flow Alarm
- High temperature Alarm
- Pump Motor Start/Stop Delay
- Digital Temperature control and Display
- Power Requirements: 215 Amps, 480 V, 3 Phase
- Weight 960 lbs Dims: 60" L x 40" W x 45" H