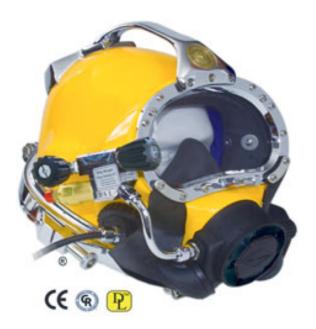

## **Kirby Morgan 47 Helmet**

The Kirby Morgan 47 has an entirely new breathing system, oral nasal mask, and water ejection system...

The Rex® Remand Valve (patents pending), with its fully adjustable balanced piston is a breakthrough design that exceeds the requirements of all government or other testing agencies. It has the best work-of-breathing performance when compared to ANY other commercial diving helmet. The Kirby Morgan 47 Dive Helmet has been tested and meets or exceeds European CE requirements and is fully commercially rated.

The Kirby Morgan 47 consists of two major assemblies: the helmet shell/helmet ring assembly and the neck dam/neck ring assembly. The chrome plated, machined brass helmet ring houses the latch catches and provides protection for the bottom end of the helmet. This assembly also provides the foundation for an externally adjustable chin support. This support, along with the adjustable neck pad on the locking collar, gives the diver a secure, custom fit. The balance and comfort of this helmet is unsurpassed, even when the diver must work for long periods in the face down position.

The Kirby Morgan 47 features a quick change communications, available with either bare wire posts or a waterproof connector, and allows for easy, efficient maintenance of the helmet's communications.