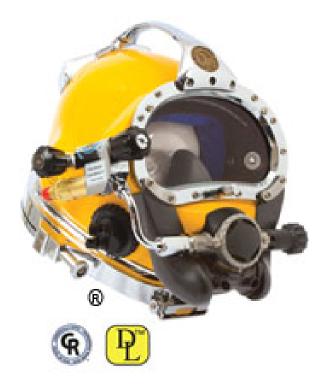

## Kirby Morgan 57 Helmet

## The Kirby Morgan 57 features our revolutionary new SuperFlow 450<sup>™</sup> Stainless Balanced Regulator...

The Kirby Morgan 57 Diving Helmet continues the tradition of innovation, providing the highest quality and superior performance that divers have come to expect in a Kirby Morgan product. This helmet features our revolutionary new SuperFlow 450<sup>TM</sup> Stainless Steel Balanced Regulator. It's machine from a stainless steel casting for the ultimate in performance and reliability. This commercially rated regulator delivers all the breathing gas you need for the most demanding work underwater.

The Kirby Morgan 57 also includes our Quad-Valve<sup>™</sup> Exhaust System. It's recommended for diving in biologically contaminated water, when you're properly trained and equipped, using recommended procedures. This new exhaust has exceptionally low exhalation resistance that you must experience to appreciate. Don't confuse the Super-Flow® 450 with a sport diving regulator – it's designed from the ground up strictly for commercial diving. With a rugged extra long adjustment knob and shaft, the SuperFlow® 450 meets the wide range of breathing gas pressures provided y typical low pressure surface-supplied diving compressors. Dive the Kirby Morgan 57 helmet once and you won't want to dive with anything else again.