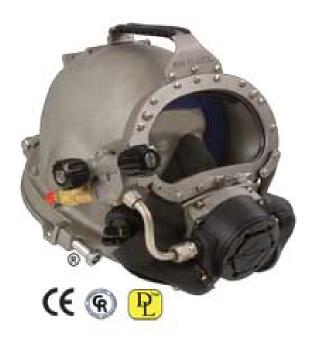

## Kirby Morgan 77 Helmet

For the diver who wants an all metal helmet, the new stainless steel Kirby Morgan® 77 helmet is the way to go...

It features an all stainless version of our REX® regulator, as well as a stainless sideblock, helmet ring, bent tube, handle, and other key components. The Rex Quad Valve® Exhaust System is standard on this helmet.

The advanced regulator pod on this helmet will allow future versions of the Kirby Morgan 77 to be outfitted with other Kirby Morgan regulators, including the SuperFlow 350 or the all stainless steel SuperFlow 450. The pod makes it possible to customize the helmet with the regulator you want as job requirements change. The advantages of this stainless steel helmet include the following:

- Rugged helmet shell and other components
- No refinishing required if the surface is scratched or gouged
- Only one finish (color) is available
- Elimination of threaded inserts for securing port retainer to helmet shell.