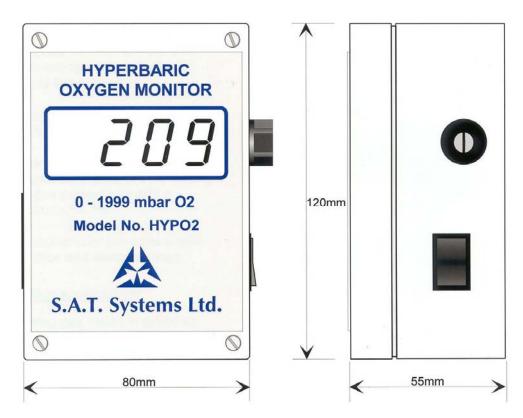

## **Model HYP O2 Hyperbaric Oxygen Monitor**

Fixing centers: 50mm x 108mm

## **Description**

The Model HYP O2 is a battery powered portable oxygen monitor, used to display the oxygen partial pressure in a compartment.

## **Features**

Range 0 – 1999 millibar oxygen
High resolution (1mb O2) and accuracy 1% of FS
Integral battery compartment (9v PP3)
ON/OFF Switch
Low battery indication
Impact resistant case
Zero warm-up time
Non attitude sensitive
Long life, fast response, temperature compensated, sensor