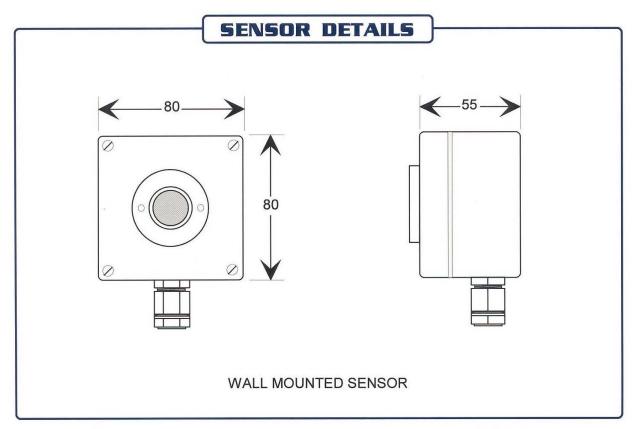

## **OEM72 CO - Carbon Monoxide Monitor Cont.**

The OEM72 CO Carbon Monoxide monitor is a cost effective unit in modular form that consists of a panel mounted display unit and a separate sensor that can be installed remotely.

This unit uses a high stability electro-chemical sensor with built in temperature compensation.

The display has high and low set points with audio visual alarm and mute circuit.

Day to day calibration is carried out from the front panel. All the calibration and alarm parameters are retained in a non volatile memory.