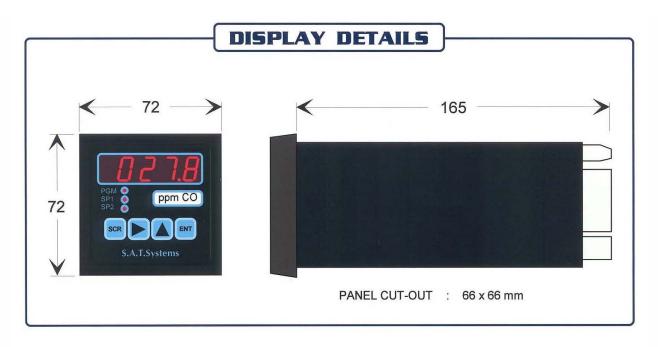

## **OEM72 CO - Carbon Monoxide Monitor Cont.**

The OEM72 CO Carbon Monoxide monitor is a cost effective unit in modular form that consists of a panel mounted display unit and a separate sensor that can be installed remotely.

This unit uses a high stability electro-chemical sensor with built in temperature compensation.

The display has high and low set points with audio visual alarm and mute circuit.

Day to day calibration is carried out from the front panel. All the calibration and alarm parameters are retained in a non volatile memory.