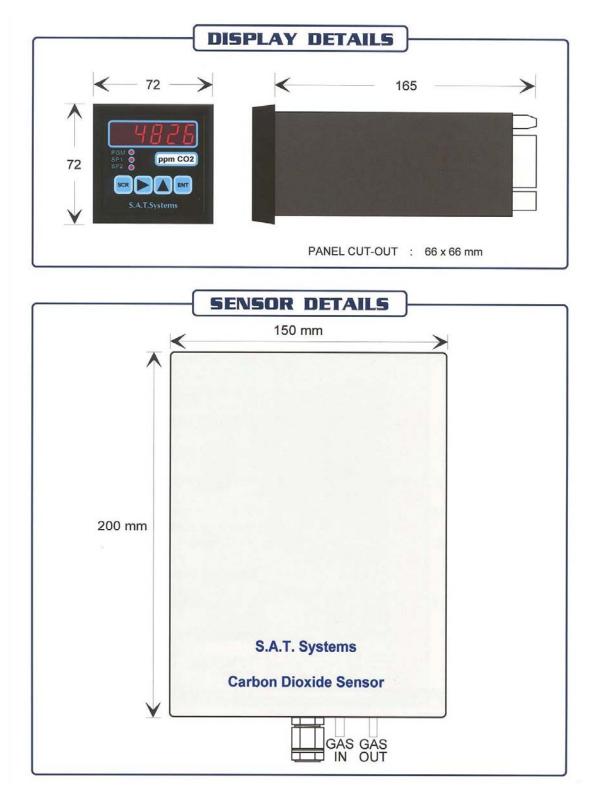

## **OEM72 CO2 – Carbon Dioxide Monitor**

The cost effective Carbon Dioxide analyzer in modular form that consists of a panel mount display unit and a separate sensor that can be installed remotely.

This unit is used in sample gas systems. The sensor housing an also accommodate an O2 sensor, connected to a separate display unit, for limited space applications.

The display has high and low set points with audio visual alarm and mute circuit.

Day to day calibration is carried out via the front panel keypad. All the calibration and alarm parameters are retained in non volatile memory.