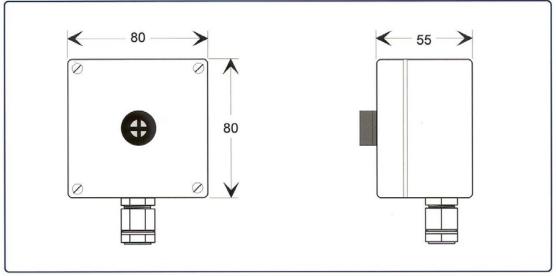

## **OEM72 O2 Oxygen Percentage Monitor**

PANEL CUT-OUT : 66 x 66 mm

PANEL MOUNT DISPLAY UNIT

FLOW THROUGH SENSOR OPTION

WALL MOUNTED SENSOR OPTION

## **OEM72 O2 Oxygen Percentage Monitor Cont.**

The OEM72 O2 Oxygen monitor in modular form that consists of a panel mounted display unit and a separate sensor that can be installed remotely.

This unit uses a high stability electro-chemical sensor with built in temperature compensation.