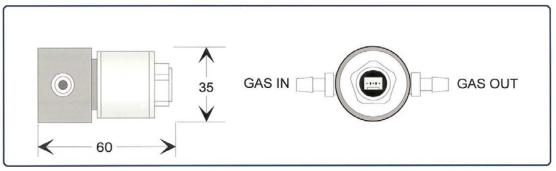

## **OEM72 O2 Oxygen Percentage Monitor**

PANEL CUT-OUT : 66 x 66 mm

PANEL MOUNT DISPLAY UNIT

FLOW THROUGH SENSOR OPTION

WALL MOUNTED SENSOR OPTION

## **OEM72 O2 Oxygen Percentage Monitor Cont.**

The OEM72 O2 Oxygen monitor in modular form that consists of a panel mounted display unit and a separate sensor that can be installed remotely.

This unit uses a high stability electro-chemical sensor with built in temperature compensation.