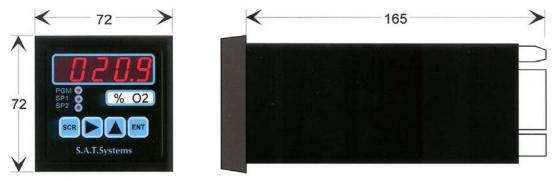

## **OEM72 O2 Oxygen Percentage Monitor**

PANEL CUT-OUT : 66 x 66 mm

PANEL MOUNT DISPLAY UNIT

FLOW THROUGH SENSOR OPTION

WALL MOUNTED SENSOR OPTION

## **OEM72 O2 Oxygen Percentage Monitor Cont.**

The OEM72 O2 Oxygen monitor in modular form that consists of a panel mounted display unit and a separate sensor that can be installed remotely.

This unit uses a high stability electro-chemical sensor with built in temperature compensation.

The display has high and low set points with audio visual alarm and mute circuit.

Day to day calibration is carried out from the front panel. All the calibration and alarm parameters are retained in non volatile memory.