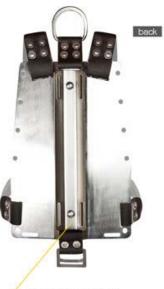

## STAINLESS STEEL BACKPACK BP500

Shown with optional Single Tank Adapter part# STA installed

- 304 grade stainless steel plate
- Bailout backpack
- 2" nylon webbing made in the USA
- 18-8 stainless steel rivet construction
- Two 2" 304 grade stainless steel D-rings at waist
- Two 2" 304 grade stainless steel D-rings at closure
- One 2" 304 grade stainless steel lifting D-ring
- Ready to add Jock Strap or Split Jock
- Ready to add Clinch Straps for attachment of bailout tank