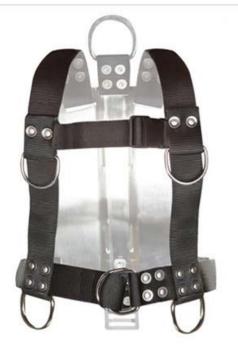

## STAINLESS STEEL BACKPACK BP500

Shown with optional Single Tank Adapter part# STA installed

- 304 grade stainless steel plate
- Bailout backpack
- 2" nylon webbing made in the USA
- 18-8 stainless steel rivet construction
- Two 2" 304 grade stainless steel D-rings at waist
- Two 2" 304 grade stainless steel D-rings at closure
- One 2" 304 grade stainless steel lifting D-ring
- Ready to add Jock Strap or Split Jock
- Ready to add Clinch Straps for attachment of bailout tank