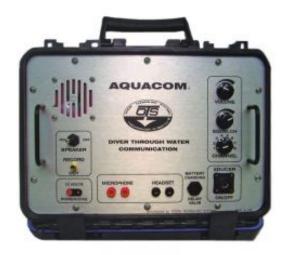

## **Aquacom® STX-101, SSB 4-channel, surface station (5 Watts Output Power)**

Aquacom SSB 4-channel, surface station. Incl. Hand held mic. & transducer/cable.

The Aquacom® STX-101 surface transceiver is a 5-watt, multichannel, single sideband underwater telephone designed with the Professional Search & Rescue Teams in mind. The STX-101 offers four channels that match the SSB-2010. This system is tough, powerful and a must for any serious Search & Rescue Team. STX-101 is also very affordable!

## **Options and Accessories:**

RB-6V Rechargable Battery Pack (two required)
RCS-13US/EU/UK/AU Smart Charger
THB-101 Deluxe Headset w/boom microphone
THB-1 Headset no boom microphone
TC-35S 55' Transducer Extension Cable
TC-100 100' Transducer Extension Cable
TA-32M Hull Mounted transducer w/ fairing (33 kHz)